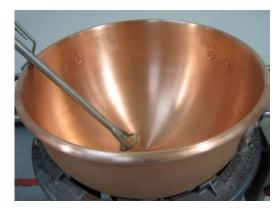

Digital Stove Controller on *optional* stand shown with special #20 Gas Stove equipped for external control

Remote Sensor in Kettle

Remote Sensor used with Portable Agitator

Operator control cover Standard Wall Mount or optional Stand Mount

Temperature sensor probe for kettle

Temperature Sensor Probe for Portable Agitator

| GAS STOVES EQUIPPED WITH 24VAC ELECTRIC SOLENOID VALVE<br>& INTEGRATED DIGITAL TEMPERATURE CONTROLLERS<br>TO CREATE GAS COOKER SYSTEM - TWO PART NUMBERS REQUIRED                                                                                                                                                           |                                                  |
|-----------------------------------------------------------------------------------------------------------------------------------------------------------------------------------------------------------------------------------------------------------------------------------------------------------------------------|--------------------------------------------------|
| <ol> <li>Select size stove - #20 or #33</li> <li>Select type gas - Natural Gas (NG) or Liquified Propane Gas (LP)</li> <li>Add Digital Controller         <ul> <li>Select Wall or Stand Mount</li> <li>Select 115VAC or 230VAC</li> <li>NEW Temperature probe fits both Kettle and Portable Agitator</li> </ul> </li> </ol> |                                                  |
| 0220-50 #20 Cooker with WALL Mount Control - NG                                                                                                                                                                                                                                                                             | 0230-50 #33 Cooker with WALL Mount Control - NG  |
| 1100-50 Wall Digital Control 115V                                                                                                                                                                                                                                                                                           | 1100-50 Wall Digital Control 115V                |
| 1100-85 Wall Digital Control 230V                                                                                                                                                                                                                                                                                           | 1100-85 Wall Digital Control 230V                |
| 0221-50 #20 Cooker with WALL Mount Control - LP                                                                                                                                                                                                                                                                             | 0231-50 #33 Cooker with WALL Mount Control - LP  |
| 1100-50 Wall Digital Control 115V                                                                                                                                                                                                                                                                                           | 1100-50 Wall Digital Control 115V                |
| 1100-85 Wall Digital Control 230V                                                                                                                                                                                                                                                                                           | 1100-85 Wall Digital Control 230V                |
| 0220-50 #20 Cooker with STAND Mount Control - NG                                                                                                                                                                                                                                                                            | 0230-50 #33 Cooker with STAND Mount Control - NG |
| 1100-25 Stand Digital Control 115V                                                                                                                                                                                                                                                                                          | 1100-25 Stand Digital Control 115V               |
| 1100-75 Stand Digital Control 230V                                                                                                                                                                                                                                                                                          | 1100-75 Stand Digital Control 230V               |
| <b>0221-50 #20 Cooker with STAND Mount Control - LP</b>                                                                                                                                                                                                                                                                     | 0231-50 #33 Cooker with STAND Mount Control - LP |
| 1100-25 Stand Digital Control 115V                                                                                                                                                                                                                                                                                          | 1100-25 Stand Digital Control 115V               |
| 1100-75 Stand Digital Control 230V                                                                                                                                                                                                                                                                                          | 1100-75 Stand Digital Control 230V               |