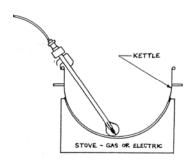

Digital Stove Controller on *optional* stand shown with special #20 Gas Stove equipped for external control

Remote Sensor in Kettle

Remote Sensor used with Portable Agitator

Operator control cover Standard Wall Mount or optional Stand Mount

Temperature sensor probe for kettle

Temperature Sensor Probe for Portable Agitator

| GAS STOVES EQUIPPED WITH 24VAC ELECTRIC SOLENOID VALVE<br>& INTEGRATED DIGITAL TEMPERATURE CONTROLLERS<br>TO CREATE GAS COOKER SYSTEM - TWO PART NUMBERS REQUIRED                                                                                                                                                           |                                                  |
|-----------------------------------------------------------------------------------------------------------------------------------------------------------------------------------------------------------------------------------------------------------------------------------------------------------------------------|--------------------------------------------------|
| <ol> <li>Select size stove - #20 or #33</li> <li>Select type gas - Natural Gas (NG) or Liquified Propane Gas (LP)</li> <li>Add Digital Controller         <ul> <li>Select Wall or Stand Mount</li> <li>Select 115VAC or 230VAC</li> <li>NEW Temperature probe fits both Kettle and Portable Agitator</li> </ul> </li> </ol> |                                                  |
| 0220-50 #20 Cooker with WALL Mount Control - NG                                                                                                                                                                                                                                                                             | 0230-50 #33 Cooker with WALL Mount Control - NG  |
| 1100-50 Wall Digital Control 115V                                                                                                                                                                                                                                                                                           | 1100-50 Wall Digital Control 115V                |
| 1100-85 Wall Digital Control 230V                                                                                                                                                                                                                                                                                           | 1100-85 Wall Digital Control 230V                |
| 0221-50 #20 Cooker with WALL Mount Control - LP                                                                                                                                                                                                                                                                             | 0231-50 #33 Cooker with WALL Mount Control - LP  |
| 1100-50 Wall Digital Control 115V                                                                                                                                                                                                                                                                                           | 1100-50 Wall Digital Control 115V                |
| 1100-85 Wall Digital Control 230V                                                                                                                                                                                                                                                                                           | 1100-85 Wall Digital Control 230V                |
| 0220-50 #20 Cooker with STAND Mount Control - NG                                                                                                                                                                                                                                                                            | 0230-50 #33 Cooker with STAND Mount Control - NG |
| 1100-25 Stand Digital Control 115V                                                                                                                                                                                                                                                                                          | 1100-25 Stand Digital Control 115V               |
| 1100-75 Stand Digital Control 230V                                                                                                                                                                                                                                                                                          | 1100-75 Stand Digital Control 230V               |
| <b>0221-50 #20 Cooker with STAND Mount Control - LP</b>                                                                                                                                                                                                                                                                     | 0231-50 #33 Cooker with STAND Mount Control - LP |
| 1100-25 Stand Digital Control 115V                                                                                                                                                                                                                                                                                          | 1100-25 Stand Digital Control 115V               |
| 1100-75 Stand Digital Control 230V                                                                                                                                                                                                                                                                                          | 1100-75 Stand Digital Control 230V               |