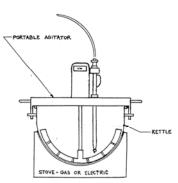

Digital Stove Controller on *optional* stand shown with special #20 Gas Stove equipped for external control

Remote Sensor in Kettle

Remote Sensor used with Portable Agitator

Operator control cover Standard Wall Mount or optional Stand Mount

Temperature sensor probe for kettle

Temperature Sensor Probe for Portable Agitator

| GAS STOVES EQUIPPED WITH 24VAC ELECTRIC SOLENOID VALVE<br>& INTEGRATED DIGITAL TEMPERATURE CONTROLLERS<br>TO CREATE GAS COOKER SYSTEM - TWO PART NUMBERS REQUIRED                                                                                                                                                           |                                                  |
|-----------------------------------------------------------------------------------------------------------------------------------------------------------------------------------------------------------------------------------------------------------------------------------------------------------------------------|--------------------------------------------------|
| <ol> <li>Select size stove - #20 or #33</li> <li>Select type gas - Natural Gas (NG) or Liquified Propane Gas (LP)</li> <li>Add Digital Controller         <ul> <li>Select Wall or Stand Mount</li> <li>Select 115VAC or 230VAC</li> <li>NEW Temperature probe fits both Kettle and Portable Agitator</li> </ul> </li> </ol> |                                                  |
| 0220-50 #20 Cooker with WALL Mount Control - NG                                                                                                                                                                                                                                                                             | 0230-50 #33 Cooker with WALL Mount Control - NG  |
| 1100-50 Wall Digital Control 115V                                                                                                                                                                                                                                                                                           | 1100-50 Wall Digital Control 115V                |
| 1100-85 Wall Digital Control 230V                                                                                                                                                                                                                                                                                           | 1100-85 Wall Digital Control 230V                |
| 0221-50 #20 Cooker with WALL Mount Control - LP                                                                                                                                                                                                                                                                             | 0231-50 #33 Cooker with WALL Mount Control - LP  |
| 1100-50 Wall Digital Control 115V                                                                                                                                                                                                                                                                                           | 1100-50 Wall Digital Control 115V                |
| 1100-85 Wall Digital Control 230V                                                                                                                                                                                                                                                                                           | 1100-85 Wall Digital Control 230V                |
| 0220-50 #20 Cooker with STAND Mount Control - NG                                                                                                                                                                                                                                                                            | 0230-50 #33 Cooker with STAND Mount Control - NG |
| 1100-25 Stand Digital Control 115V                                                                                                                                                                                                                                                                                          | 1100-25 Stand Digital Control 115V               |
| 1100-75 Stand Digital Control 230V                                                                                                                                                                                                                                                                                          | 1100-75 Stand Digital Control 230V               |
| <b>0221-50 #20 Cooker with STAND Mount Control - LP</b>                                                                                                                                                                                                                                                                     | 0231-50 #33 Cooker with STAND Mount Control - LP |
| 1100-25 Stand Digital Control 115V                                                                                                                                                                                                                                                                                          | 1100-25 Stand Digital Control 115V               |
| 1100-75 Stand Digital Control 230V                                                                                                                                                                                                                                                                                          | 1100-75 Stand Digital Control 230V               |