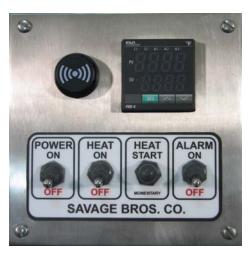

## Features include:

- A digital temperature instrument with set-point and actual temperature displays.
- Audible alarm to alert the operator as the batch temperature approaches the set-point.
- At set-point, stove burner will automatically cycle ON/OFF to maintain batch temperature until operator takes action
- Temperature sensor probe is encased in a stainless steel sleeve models available for use in kettle or portable agitator.
- 10' flexible cable allows mobility.
- Standard wall mount box or optional stand.
- Simpler digital thermometers available to monitor batch temperature only without stove control.

Digital Stove Controller on *optional* stand shown with special #20 Gas Stove equipped for external control

Remote Sensor in Kettle

Remote Sensor used with Portable Agitator

Operator control cover Standard Wall Mount or optional Stand Mount