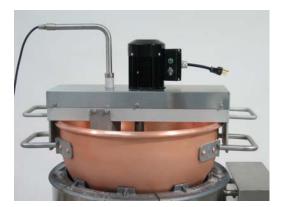

Digital Stove Controller on *optional* stand shown with special #20 Gas Stove equipped for external control

Remote Sensor in Kettle

Remote Sensor used with Portable Agitator

Operator control cover Standard Wall Mount or optional Stand Mount

Temperature sensor probe for kettle

Temperature Sensor Probe for Portable Agitator

| GAS STOVES EQUIPPED WITH 24VAC ELECTRIC SOLENOID VALVE<br>& INTEGRATED DIGITAL TEMPERATURE CONTROLLERS<br>TO CREATE GAS COOKER SYSTEM - TWO PART NUMBERS REQUIRED                                                                                                                                                           |                                                  |
|-----------------------------------------------------------------------------------------------------------------------------------------------------------------------------------------------------------------------------------------------------------------------------------------------------------------------------|--------------------------------------------------|
| <ol> <li>Select size stove - #20 or #33</li> <li>Select type gas - Natural Gas (NG) or Liquified Propane Gas (LP)</li> <li>Add Digital Controller         <ul> <li>Select Wall or Stand Mount</li> <li>Select 115VAC or 230VAC</li> <li>NEW Temperature probe fits both Kettle and Portable Agitator</li> </ul> </li> </ol> |                                                  |
| 0220-50 #20 Cooker with WALL Mount Control - NG                                                                                                                                                                                                                                                                             | 0230-50 #33 Cooker with WALL Mount Control - NG  |
| 1100-50 Wall Digital Control 115V                                                                                                                                                                                                                                                                                           | 1100-50 Wall Digital Control 115V                |
| 1100-85 Wall Digital Control 230V                                                                                                                                                                                                                                                                                           | 1100-85 Wall Digital Control 230V                |
| 0221-50 #20 Cooker with WALL Mount Control - LP                                                                                                                                                                                                                                                                             | 0231-50 #33 Cooker with WALL Mount Control - LP  |
| 1100-50 Wall Digital Control 115V                                                                                                                                                                                                                                                                                           | 1100-50 Wall Digital Control 115V                |
| 1100-85 Wall Digital Control 230V                                                                                                                                                                                                                                                                                           | 1100-85 Wall Digital Control 230V                |
| 0220-50 #20 Cooker with STAND Mount Control - NG                                                                                                                                                                                                                                                                            | 0230-50 #33 Cooker with STAND Mount Control - NG |
| 1100-25 Stand Digital Control 115V                                                                                                                                                                                                                                                                                          | 1100-25 Stand Digital Control 115V               |
| 1100-75 Stand Digital Control 230V                                                                                                                                                                                                                                                                                          | 1100-75 Stand Digital Control 230V               |
| <b>0221-50 #20 Cooker with STAND Mount Control - LP</b>                                                                                                                                                                                                                                                                     | 0231-50 #33 Cooker with STAND Mount Control - LP |
| 1100-25 Stand Digital Control 115V                                                                                                                                                                                                                                                                                          | 1100-25 Stand Digital Control 115V               |
| 1100-75 Stand Digital Control 230V                                                                                                                                                                                                                                                                                          | 1100-75 Stand Digital Control 230V               |