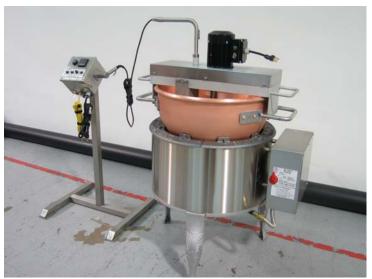

## **Remote Digital Stove Controller**

The **Savage Bros.** Remote Digital Temperature Controller is a highly accurate instrument with a state-of-the-art temperature sensor. Marry this instrument with a Savage Gas Stove that has been equipped for external control, and you have a **Gas Candy Cooker!** 

Digital Stove Controller on *optional* stand shown with special #20 Gas Stove equipped for external control

Remote Sensor in Kettle

Remote Sensor used with Portable Agitator

Operator control cover Standard Wall Mount or optional Stand Mount