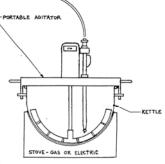

Remote Sensor in Kettle

Remote Sensor used with Portable Agitator

Operator control cover Standard Wall Mount or optional Stand Mount

Gas & Electric Stoves • Copper & Stainless Kettles • FireMixer Cooker-Mixers • Hi-Speed Cookers • Bowl & Kettle Lif T/LTruks • Cooling Tables • Chocolate Tempering • Depositing & Transfer Systems

Temperature Sensor Probe for Portable Agitator