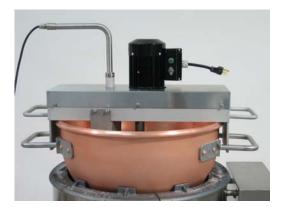

Remote Sensor in Kettle

Remote Sensor used with Portable Agitator

Operator control cover Standard Wall Mount or optional Stand Mount

Gas & Electric Stoves • Copper & Stainless Kettles • FireMixer Cooker-Mixers • Hi-Speed Cookers • Bowl & Kettle Lif T/LTruks • Cooling Tables • Chocolate Tempering • Depositing & Transfer Systems

Temperature Sensor Probe for Portable Agitator