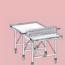

Remote Sensor in Kettle

Remote Sensor used with Portable Agitator

Operator control cover Standard Wall Mount or optional Stand Mount

Gas & Electric Stoves • Copper & Stainless Kettles • FireMixer Cooker-Mixers • Hi-Speed Cookers • Bowl & Kettle Lif T/LTruks • Cooling Tables • Chocolate Tempering • Depositing & Transfer Systems