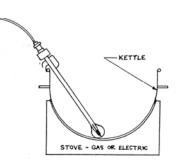

Remote Sensor in Kettle

Remote Sensor used with Portable Agitator

Operator control cover Standard Wall Mount or optional Stand Mount

Gas & Electric Stoves • Copper & Stainless Kettles • FireMixer Cooker-Mixers • Hi-Speed Cookers • Bowl & Kettle Lif T/LTruks • Cooling Tables • Chocolate Tempering • Depositing & Transfer Systems

Temperature Sensor Probe for Portable Agitator