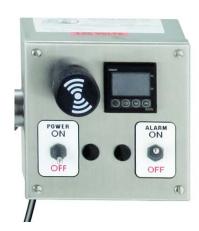

# Remote Digital Thermometer Unit

The **Savage Bros.** Remote Digital Thermometer Unit is a highly accurate instrument with a state-of-the-art temperature sensor. Monitor and maintain your product at the right temperature!

#### Features include:

- A digital temperature instrument with set-point and actual temperature displays.
- Audible alarm to alert the operator as the batch temperature approaches the set-point.
- Temperature sensor probe is encased in a stainless steel sleeve – models available for use in kettle, portable agitator, and many other Savage Bros. applications, including older FireMixers and chocolate melters.
- 10' flexible cable allows mobility.
- Standard wall mount box or optional stand.

### **WALL MOUNTED CONTROL BOX**

1100 Wall Digital Thermometer 115V1100-80 Wall Digital Thermometer 230V

### **STAND MOUNTED CONTROL BOX**

1100-20 Stand Digital Thermometer 115V1100-70 Stand Digital Thermometer 230V