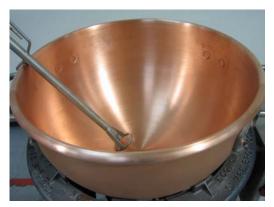

Remote Sensor in Kettle

Remote Sensor used with Portable Agitator

Operator control cover Standard Wall Mount or optional Stand Mount

Gas & Electric Stoves • Copper & Stainless Kettles • FireMixer Cooker-Mixers • Hi-Speed Cookers • Bowl & Kettle Lif T/LTruks • Cooling Tables • Chocolate Tempering • Depositing & Transfer Systems

Temperature Sensor Probe for Portable Agitator