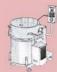

-point and actual temperature displays.
- Audible alarm to alert the operator as the batch temperature approaches the set-point.
- Temperature sensor probe is encased in a stainless steel sleeve – models available for use in kettle, portable agitator, and many other Savage Bros. applications, including older FireMixers and chocolate melters.
- 10' flexible cable allows mobility.
- Standard wall mount box or optional stand.

 Optional control components can be incorporated into properly equipped Savage gas stove to provide burner cycle control.



Monitoring batch temperature on #20 Gas Stove Shown with *optional* stand and Portable Agitator



Remote Sensor in Kettle



Remote Sensor used with Portable Agitator





Operator control cover Standard Wall Mount or optional Stand Mount

















Gas & Electric Stoves • Copper & Stainless Kettles • FireMixer Cooker-Mixers • Hi-Speed Cookers • Bowl & Kettle Lif T/LTruks • Cooling Tables • Chocolate Tempering • Depositing & Transfer Systems







Temperature Sensor Probe for Portable Agitator

# REMOTE DIGITAL THERMOMETERS WITH SET-POINT ALARM

- Select Wall or Stand Mount
- Select 115VAC or 230VAC
- NEW Temperature probe fits Kettle and Portable Agitator

### **WALL MOUNTED CONTROL BOX**

1100 Wall Digital Thermometer 115V1100-80 Wall Digital Thermometer 230V

### **STAND MOUNTED CONTROL BOX**

1100-20 Stand Digital Thermometer 115V1100-70 Stand Digital Thermometer 230V