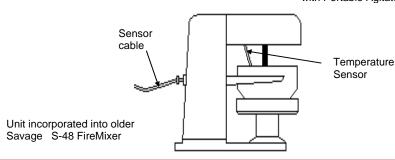

#### Features include:

- A digital temperature instrument with set-point and actual temperature displays.
- Audible alarm to alert the operator as the batch temperature approaches the set-point.
- Temperature sensor probe is encased in a stainless steel sleeve – models available for use in kettle, portable agitator, and many other Savage Bros. applications, including older FireMixers and chocolate melters.
- 10' flexible cable allows mobility.
- Standard wall mount box or optional stand.

Temperature Sensor Probe for Portable Agitator