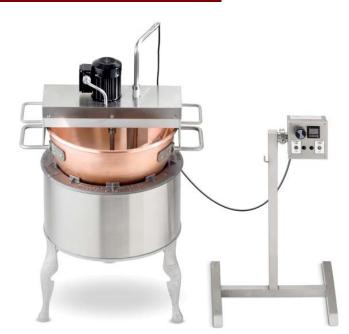

 Optional control components can be incorporated into properly equipped Savage gas stove to provide burner cycle control.

Monitoring batch temperature on #20 Gas Stove Shown with *optional* stand and Portable Agitator

Remote Sensor in Kettle

Remote Sensor used with Portable Agitator

Operator control cover Standard Wall Mount or optional Stand Mount

Gas & Electric Stoves • Copper & Stainless Kettles • FireMixer Cooker-Mixers • Hi-Speed Cookers • Bowl & Kettle Lif T/LTruks • Cooling Tables • Chocolate Tempering • Depositing & Transfer Systems