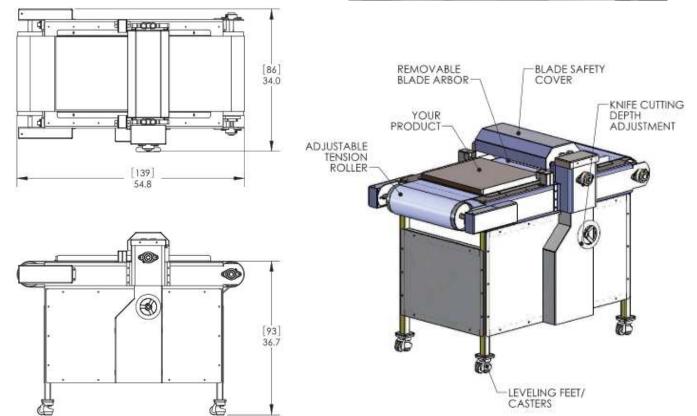

## KEY FEATURES of the WC Smith 18" Automatic Caramel Cutter

- Single 21 Knife Arbor Assembly, set up for .875" cut
- Cutting depth from 5/8" (1.6cm) to 1-1/4" (3.2cm) thick
- Removable for re-spacing stainless steel double-bevel knives
- Conveyor belt to feed caramel wax board into cutter and exit
- Includes 5 18" square caramel wax boards
- Locking Casters
- 208-240 VAC, 60/50HZ

Belt Speed and blades are adjustable by using the PLC touch screen control.

Easy removable arbor for different size piece cut or cleaning. Simply remove four thumb nuts and lift out the arbor

<u>Produce a square piece of caramel - Cut slab, rotate board</u> 90 degrees, and send board through cutter 2<sup>nd</sup> time.