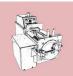

## W.C. Smith Automatic Cutter

For Caramels, Sheet Cakes and More

- Caramels
- NougatsPeanut Chews
- Brownies
- Sheet Cakes

## KEY FEATURES of the WC Smith 18" Automatic Caramel Cutter

- Single 21 Knife Arbor Assembly, set up for .875" cut
- Cutting depth from 5/8" (1.6cm) to 1-1/4" (3.2cm) thick
- Removable for re-spacing stainless steel double-bevel knives
- Conveyor belt to feed caramel wax board into cutter and exit
- Includes 5 18" square caramel wax boards
- Locking Casters
- 208-240 VAC, 60/50HZ