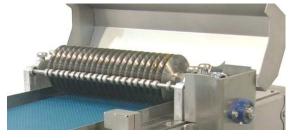

## KEY FEATURES of the WC Smith 18" Automatic Caramel Cutter

- Single 21 Knife Arbor Assembly, set up for .875" cut
- Cutting depth from 5/8" (1.6cm) to 1-1/4" (3.2cm) thick
- Removable for re-spacing stainless steel double-bevel knives
- Conveyor belt to feed caramel wax board into cutter and exit
- Includes 5 18" square caramel wax boards
- Locking Casters
- 208-240 VAC, 60/50HZ

Belt Speed and blades are adjustable by using the PLC touch screen control.

Easy removable arbor for different size piece cut or cleaning. Simply remove four thumb nuts and lift out the arbor

<u>Produce a square piece of caramel - Cut slab, rotate board</u> 90 degrees, and send board through cutter 2<sup>nd</sup> time.