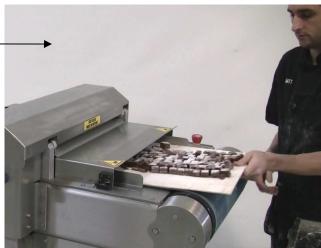

Belt Speed and blades are adjustable by using the PLC touch screen control.

Easy removable arbor for different size piece cut or cleaning. Simply remove four thumb nuts and lift out the arbor

<u>Produce a square piece of caramel - Cut slab, rotate board</u> 90 degrees, and send board through cutter 2<sup>nd</sup> time.