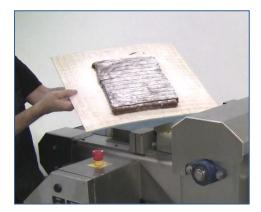

Belt Speed and blades are adjustable by using the PLC touch screen control.

Easy removable arbor for different size piece cut or cleaning. Simply remove four thumb nuts and lift out the arbor

<u>Produce a square piece of caramel - Cut slab, rotate board</u> 90 degrees, and send board through cutter 2<sup>nd</sup> time.