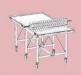

## KEY FEATURES of the WC Smith 18" Automatic Caramel Cutter

- Single 21 Knife Arbor Assembly, set up for .875" cut
- Cutting depth from 5/8" (1.6cm) to 1-1/4" (3.2cm) thick
- Removable for re-spacing stainless steel double-bevel knives
- Conveyor belt to feed caramel wax board into cutter and exit
- Includes 5 18" square caramel wax boards
- Locking Casters
- 208-240 VAC, 60/50HZ

Belt Speed and blades are adjustable by using the PLC touch screen control.

Easy removable arbor for different size piece cut or cleaning. Simply remove four thumb nuts and lift out the arbor

<u>Produce a square piece of caramel - Cut slab, rotate board</u> 90 degrees, and send board through cutter 2<sup>nd</sup> time.