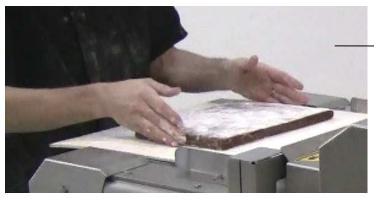

Belt Speed and blades are adjustable by using the PLC touch screen control.

Easy removable arbor for different size piece cut or cleaning. Simply remove four thumb nuts and lift out the arbor

<u>Produce a square piece of caramel - Cut slab, rotate board</u> 90 degrees, and send board through cutter 2<sup>nd</sup> time.